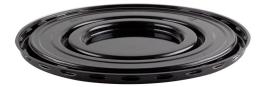

## Cake Base 206-080228

Round 6" Base Black CBR8-B Round Base 8" Several dome depths for 6" Cakes. Fits Domes 205-060333, 205-070311, 205-080180. *Full Pallet Orders Accepted—Allow Four Weeks for Initial Orders* 

## **Product Attributes**

| Capacity        | _                      | Part Dimension: | 8.06″ x 0.37″                          |               |
|-----------------|------------------------|-----------------|----------------------------------------|---------------|
| Sustainability: | Eligible for Recycling | Material:       | PETE Polyethylene Terephthalate #1 PET |               |
| Specifications  |                        |                 |                                        |               |
| Case Pack:      | 200                    |                 | Case Cube:                             | 2.38          |
| Case Weight:    | 11.01                  |                 | Cases Pallet:                          | 30            |
| Cases Layers:   | 6                      |                 | Cases High:                            | 5             |
| Case Dimensions | :: 19.5″ x 15.5        | ″ x 13.63″      | Food:                                  | Cake          |
| UPC Code:       | Not availabl           | e               | GTIN-14 Code:                          | Not available |